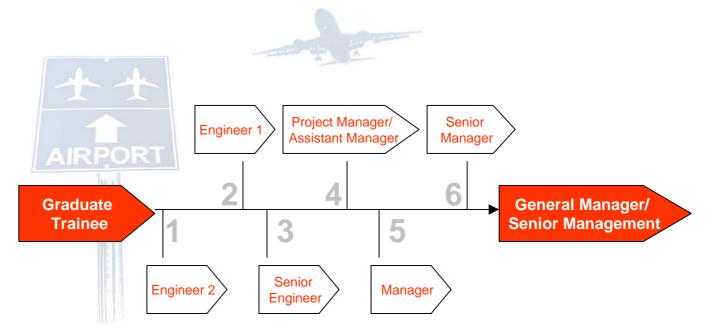

### Work in AEL -Path to Professional

•Technical competence practice on all progresses

- Develop professional ethics
- Recognize social responsibility
- Gain job satisfaction and towards International

## Work in AEL - Continuous Assessment

Performance Appraisal Setting Targets

- 1. Identify the skill and knowledge require for the job function
- 2. Identify the staff talent and weakness
- 3. Set performance goal for staff
- 4. Develop program to improve particular skills / knowledge
- 5. Monitor performance
- 6. Review result

# Work in AEL - Endless Opportunity

- 1. Graduate Trainee Program
- 2. Staff Annual Appraisal
- 3. Product Training
- 4. External Training Courses
- 5. Exhibition Visit
- 6. Site Tour

2.5

- 7. Factory Tour
- 8. Job Rotating